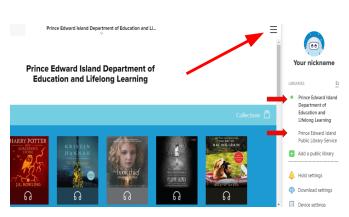

3. Select: Sign into Prince Edward Island
Department of Education and
Lifelong Learning

Sign in using Prince Edward

- 4. Sign in to Sora using your school Google login and password (@cloud.edu.pe.ca)
- 5. You now are able to make selections!
- 6. Select the menu bar in the top right of the screen and choose "Add library". Enter "Prince Edward Island Public Library Service"
- + Add library

7. Now you can toggle between collections and make selections from the Department of Education or the PEI Provincial Library.

Find my school